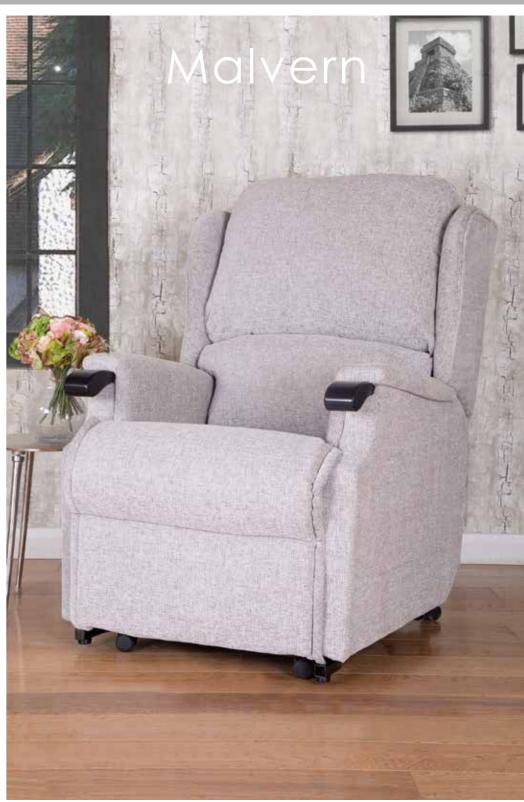

#### **MAI VFRN**

Petite chair: H: 109cm x W: 74cm x D: 98cm

Seat Width: 47.5cm, Seat Height: 49cm

Reclined Depth: 170cm, Weight: 73.5kg

Standard chair: H: 111cm x W: 76cm x D: 98cm

Seat Width: 50cm, Seat Height: 49cm Reclined Depth: 174cm, Weight: 75kg