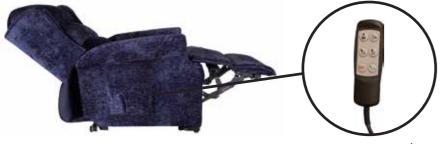

#### **MAI VFRN**

Petite chair: H: 109cm x W: 74cm x D: 98cm

Seat Width: 47.5cm, Seat Height: 49cm

Reclined Depth: 170cm, Weight: 73.5kg

Standard chair: H: 111cm x W: 76cm x D: 98cm

Seat Width: 50cm, Seat Height: 49cm Reclined Depth: 174cm, Weight: 75kg

Full Tilt position Lorem ipsum

Fully reclined position

Remote control