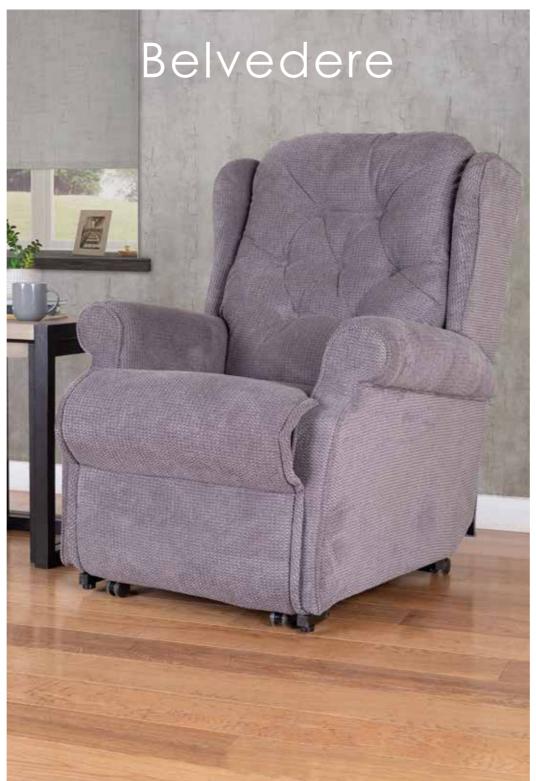

#### **BELVEDERE**

Petite chair: H: 109cm x W: 80cm x D: 105cm

Seat Width: 47.5cm, Seat Height: 49cm

Reclined Depth: 182cm, Weight: 65kg

Standard chair: H: 109cm x W: 83cm x D: 106cm

Seat Width: 50cm, Seat Height: 49cm Reclined Depth: 179cm, Weight: 67kg