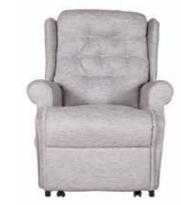

#### **BELVEDERE**

Petite chair: H: 109cm x W: 80cm x D: 105cm

Seat Width: 47.5cm, Seat Height: 49cm

Reclined Depth: 182cm, Weight: 65kg

Standard chair: H: 109cm x W: 83cm x D: 106cm

Seat Width: 50cm, Seat Height: 49cm Reclined Depth: 179cm, Weight: 67kg

Seated position

Full Tilt position

Fully reclined position