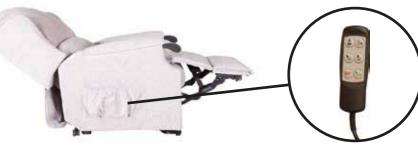

kg

Standard chair: H: 112cm x W: 83cm x D: 86cm

Seat Width: 50cm, Seat Height: 49cm, Reclined Depth: 179cm, Weight: 67kg





Full Tilt position



Fully reclined position

#### **BELVEDERE**

Petite chair: H: 109cm x W: 80cm x D: 105cm

Seat Width: 47.5cm, Seat Height: 49cm

Reclined Depth: 182cm, Weight: 65kg

Standard chair: H: 109cm x W: 83cm x D: 106cm

Seat Width: 50cm, Seat Height: 49cm Reclined Depth: 179cm, Weight: 67kg



Seated position



Full Tilt position



Fully reclined position

#### **MAI VFRN**

Petite chair: H: 109cm x W: 74cm x D: 98cm

Seat Width: 47.5cm, Seat Height: 49cm

Reclined Depth: 170cm, Weight: 73.5kg

Standard chair: H: 111cm x W: 76cm x D: 98cm

Seat Width: 50cm, Seat Height: 49cm Reclined Depth: 174cm, Weight: 75kg





Full Tilt position Lorem ipsum



Fully reclined position

Remote control

#### **FEATURES**

- Dual motor
- Hand held remote control
- Hardwood & composite board frame
- Dowelled, screwed, glued & stapled joinery
- High quality sprung seats & sprung back suspension
- Quality high density foam seat cushions
- All chairs support up to 28 stone (400lbs) weight capacity

- Duvet added to front of seat cushion
- Built in wheels for ease of movement
- Traditional styling & detailing
- 'Easy exit' upright back
- Non-removable high quality blown fibre back cushions
- Compact chair proportions & narrow arm feature
- Choice of Petite or Standard chair.







Oak

Dark Ash





Malvern trim options: