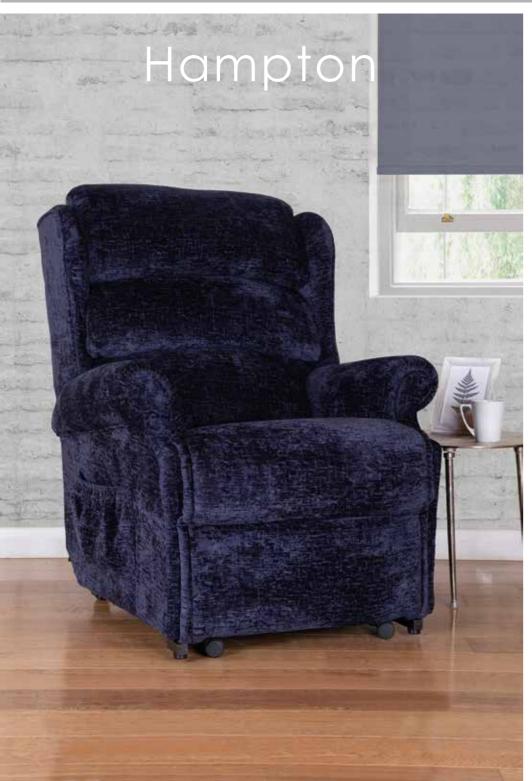

### **HAMPTON**

Petite chair: H: 113cm x W: 78cm x D: 86cm

Seat Width: 47.5cm, Seat Height: 49cm,

Reclined Depth: 171cm, Weight: 64.5kg

Standard chair: H: 112cm x W: 83cm x D: 86cm

Seat Width: 50cm, Seat Height: 49cm, Reclined Depth: 179cm, Weight: 67kg