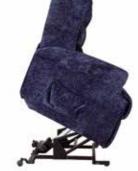

### **HAMPTON**

Petite chair: H: 113cm x W: 78cm x D: 86cm

Seat Width: 47.5cm, Seat Height: 49cm,

Reclined Depth: 171cm, Weight: 64.5kg

Standard chair: H: 112cm x W: 83cm x D: 86cm

Seat Width: 50cm, Seat Height: 49cm, Reclined Depth: 179cm, Weight: 67kg

Full Tilt position

Fully reclined position