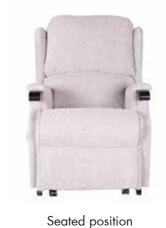

Reclined Depth: 171cm, Weight: 64.5kg

Standard chair: H: 112cm x W: 83cm x D: 86cm

Seat Width: 50cm, Seat Height: 49cm, Reclined Depth: 179cm, Weight: 67kg





Full Tilt position



Fully reclined position

#### **BELVEDERE**

Petite chair: H: 109cm x W: 80cm x D: 105cm

Seat Width: 47.5cm, Seat Height: 49cm

Reclined Depth: 182cm, Weight: 65kg

Standard chair: H: 109cm x W: 83cm x D: 106cm

Seat Width: 50cm, Seat Height: 49cm Reclined Depth: 179cm, Weight: 67kg



Seated position



Full Tilt position



Fully reclined position

#### **MAI VFRN**

Petite chair: H: 109cm x W: 74cm x D: 98cm

Seat Width: 47.5cm, Seat Height: 49cm

Reclined Depth: 170cm, Weight: 73.5kg

Standard chair: H: 111cm x W: 76cm x D: 98cm

Seat Width: 50cm, Seat Height: 49cm Reclined Depth: 174cm, Weight: 75kg





Full Tilt position Lorem ipsum



Fully reclined position

Remote control

#### **FEATURES**

- Dual motor
- Hand held remote control
- Hardwood & composite board frame
- Dowelled, screwed, glued & stapled joinery
- High quality sprung seats & sprung back suspension
- Quality high density foam seat cushions
- All chairs support up to 28 stone (400lbs) weight capacity

- Duvet added to front of seat cushion
- Built in wheels for ease of movement
- Traditional styling & detailing
- 'Easy exit' upright back
- Non-removable high quality blown fibre back cushions
- Compact chair proportions & narrow arm feature
- Choice of Petite or Standard chair.







Oak

Dark Ash





Malvern trim options: