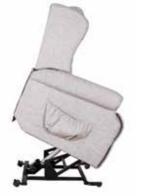

#### **BELVEDERE**

Petite chair: H: 109cm x W: 80cm x D: 105cm

Seat Width: 47.5cm, Seat Height: 49cm

Reclined Depth: 182cm, Weight: 65kg

Standard chair: H: 109cm x W: 83cm x D: 106cm

Seat Width: 50cm, Seat Height: 49cm Reclined Depth: 179cm, Weight: 67kg

Seated position

Full Tilt position

Fully reclined position